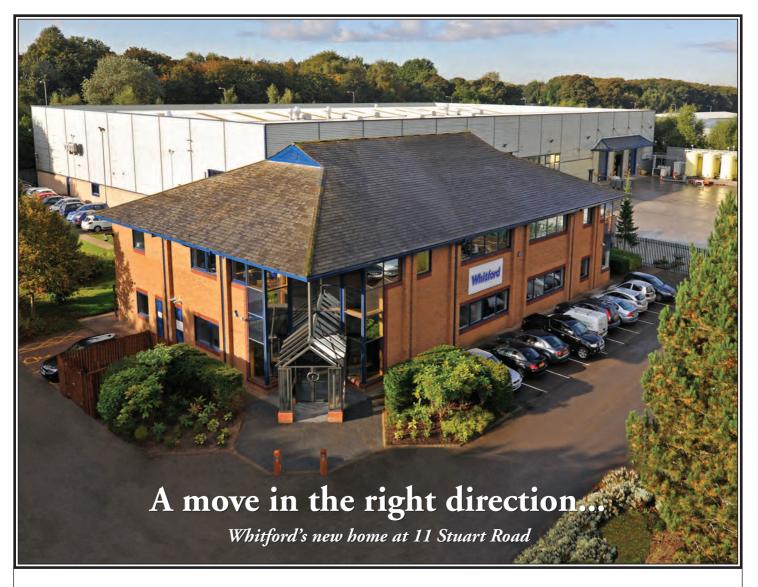

Whitford UK moved to a new home in 2012 due to a pressing need for larger, more efficient space to accommodate the growth over the past years and provide ample room for the future. In addition, we were able to purchase (rather than rent) the new property.

While our new home at 11 Stuart Road in Manor Park is only a few hundred meters from our previous home, it is worlds apart.

Here are some of the highlights of the new accommodations:

- 1. The new site offers 78,000 sq ft (7,250 m²) of total space, effectively twice that of the previous facility.
- 2. 50,000 sq ft (4,650 m<sup>2</sup>) of manufacturing space, 70% larger.
- 3. 14,000 sq ft (1,300 m<sup>2</sup>) of laboratory space, 90% larger.
- 4. 13,000 sq ft (1,200 m²) of office space, 100% larger.

Our new home does all this in a facility that is far more friendly to the environment, more comfortable for the employees, and, we trust, more pleasant for those who visit.

Please join us now for a brief tour. Simply turn the page...